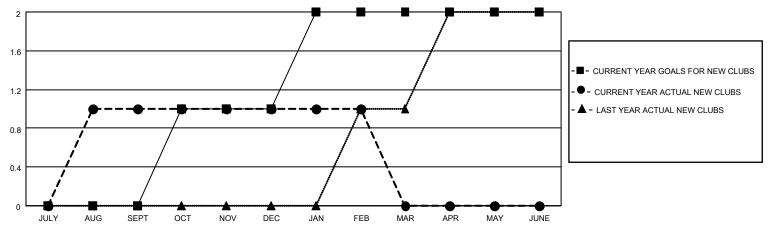

## GOALS AND ACTUAL NEW CLUBS CUMULATIVE

## MONTHLY MEMBERSHIP PROGRESS REPORT

LOCATION FLORIDA District 35 N Results as of: 2/28/2023

| Clubs RESULTS FOR 2022-2023 |   |   |   | Members RESULTS FOR 2022-2023 |    |     |     |
|-----------------------------|---|---|---|-------------------------------|----|-----|-----|
|                             |   |   |   |                               |    |     |     |
| JULY/AUG/SEPT               | 0 | 1 | 0 | JULY/AUG/SEPT                 | 40 | 105 | 87  |
| OCT/NOV/DEC                 | 1 | 0 | 1 | OCT/NOV/DEC                   | 30 | 47  | 117 |
| JAN/FEB/MAR                 | 1 | 0 | 1 | JAN/FEB/MAR                   | 50 | 35  | 57  |
| APR/MAY/JUNE                | 0 | 0 | 0 | APR/MAY/JUNE                  | 30 | 0   | 0   |