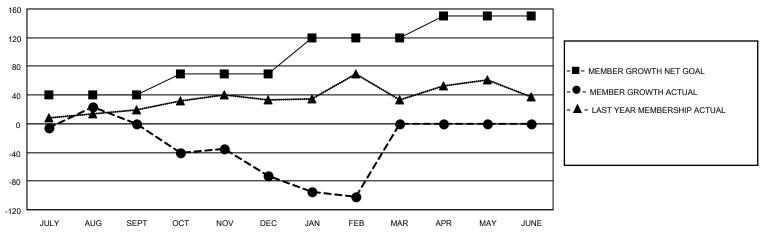

## GOALS AND ACTUAL MEMBERS CUMULATIVE

| DROPPED CLUBS: 2 |     | 30 CLUBS OF 58 ADDED 1 OR<br>MORE NEW MEMBERS | GENDER DISTRIBUTION                 |              |  |
|------------------|-----|-----------------------------------------------|-------------------------------------|--------------|--|
|                  |     | WORE NEW WEIWBERS                             | MALE                                | 653 (50.46%) |  |
|                  |     |                                               | FEMALE                              | 641 (49.54%) |  |
| DROPPED MEMBERS  |     |                                               | NON BINARY                          | 0 (0.00%)    |  |
|                  |     |                                               | PREFER NOT TO ANSWER                | 0 (0.00%)    |  |
| DECEASED         | 14  |                                               |                                     |              |  |
| CLUB CANCELLED   | 16  | CLICK HERE FOR CUMULATIVE                     | TOTAL FAMILY UNIT MEMBERS           | 234          |  |
| OTHER            | 233 | MEMBERSHIP DATA                               |                                     |              |  |
| TOTAL            | 263 |                                               | FAMILY MEMBERS PAYING HALF DUES 123 |              |  |
|                  |     |                                               |                                     |              |  |

## MONTHLY MEMBERSHIP PROGRESS REPORT

LOCATION FLORIDA District 35 N Results as of: 2/28/2023

| Clubs RESULTS FOR 2022-2023 |   |   |   | Members RESULTS FOR 2022-2023 |    |     |     |
|-----------------------------|---|---|---|-------------------------------|----|-----|-----|
|                             |   |   |   |                               |    |     |     |
| JULY/AUG/SEPT               | 0 | 1 | 0 | JULY/AUG/SEPT                 | 40 | 105 | 87  |
| OCT/NOV/DEC                 | 1 | 0 | 1 | OCT/NOV/DEC                   | 30 | 47  | 117 |
| JAN/FEB/MAR                 | 1 | 0 | 1 | JAN/FEB/MAR                   | 50 | 35  | 57  |
| APR/MAY/JUNE                | 0 | 0 | 0 | APR/MAY/JUNE                  | 30 | 0   | 0   |